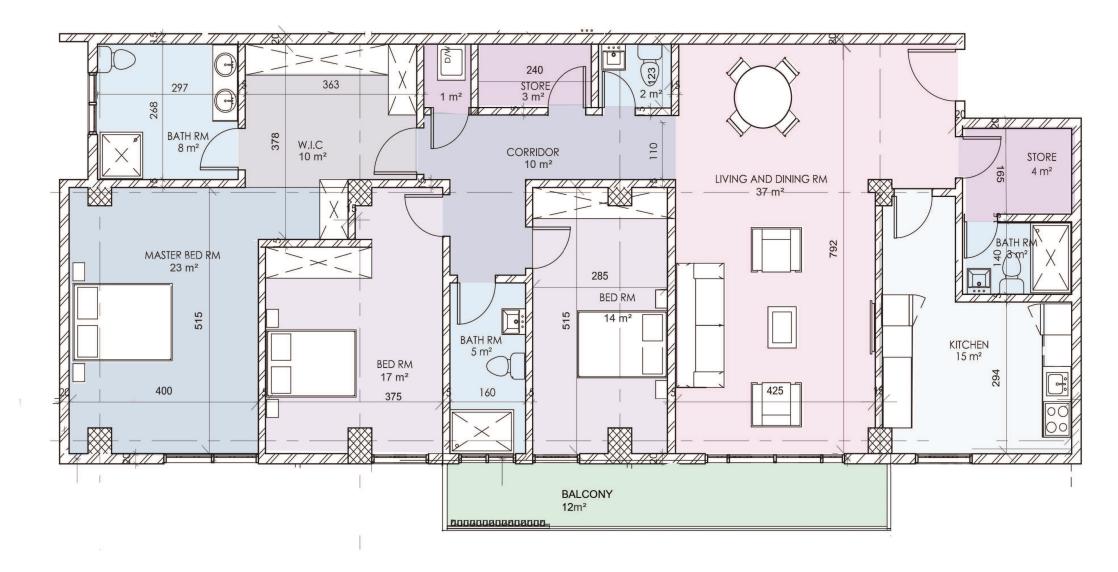

## BLOCK A- TYPE C UNIT PLAN (SAMPLE)

#### 2,4,6,8,10TH FLOOR PLAN APARTMENT UNIT C

BALCONY

BATH RM

**BED RM** 

CORRIDOR

KITCHEN

LIVING AND DINING RM

MASTER BED RM

SERVICE RM

STORE

W.I.C