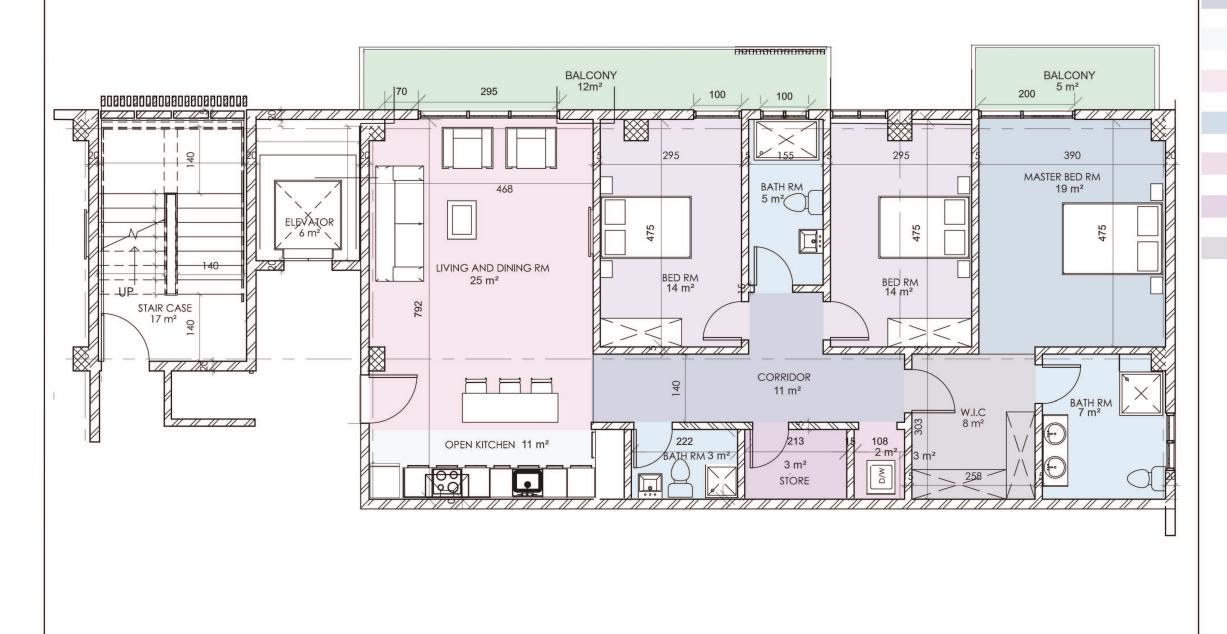

## BLOCK A- TYPE D UNIT PLAN (SAMPLE)

BALCONY

BATH RM

**BED RM** 

CORRIDOR

KITCHEN

LIVING AND DINING RM

MASTER BED RM

SERVICE RM

STORE

W.I.C