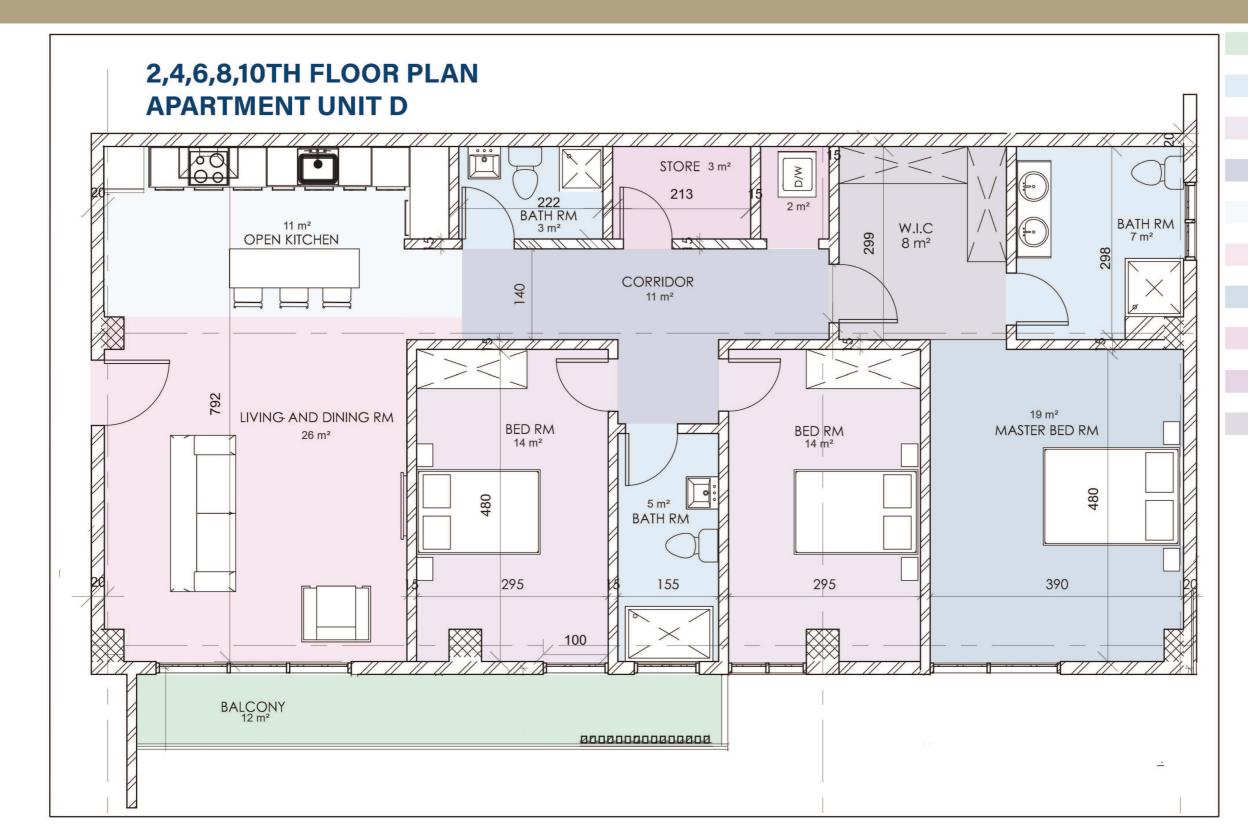

## HILL BOTTOM VILLAGE APARTMENT FLOOR PLAN PREMIUM APARTMENTS FOR SALE

## BLOCK A- TYPE D UNIT PLAN (SAMPLE)

BALCONY

BATH RM

**BED RM** 

CORRIDOR

KITCHEN

LIVING AND DINING RM

MASTER BED RM

SERVICE RM

STORE

W.I.C