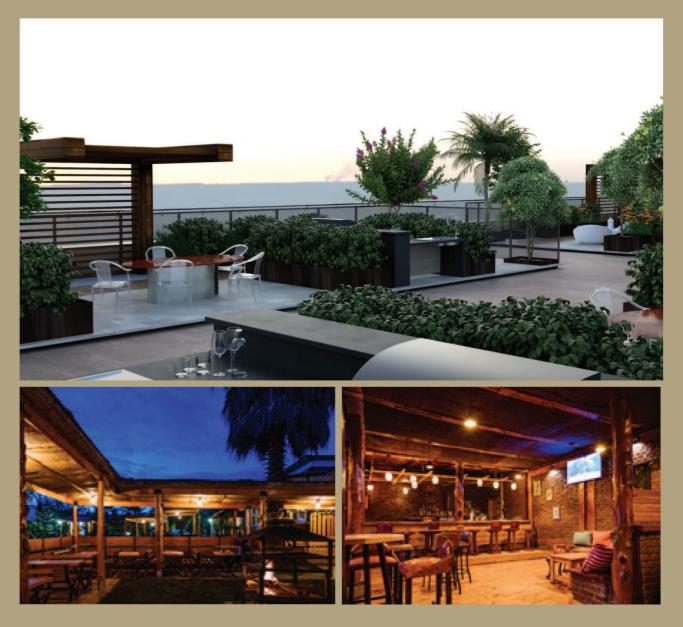

## **AMENITIES** & COMFORT

#### **HILL BOTTOM VILLAGE IS** SURROUNDED BY AMPLE **FACILITIES FOR EVERYDAY**

LIFE; **SUPERMARKETS** SCHOOLS HOSPITALS RESTAURANTS SPORTS AREAS CINEMA'S

#### **OUR EXISTING AMENITIES INCLUDE: FITNESS CENTER**

SPA RESTAURANT OUTDOOR BAR CHILDREN'S PLAYGROUND HAIR SALON **TENNIS COURTS AMPLE PARKING** HALF OLYMPIC SIZE SWIMMING POOL (TO BE BUILT)