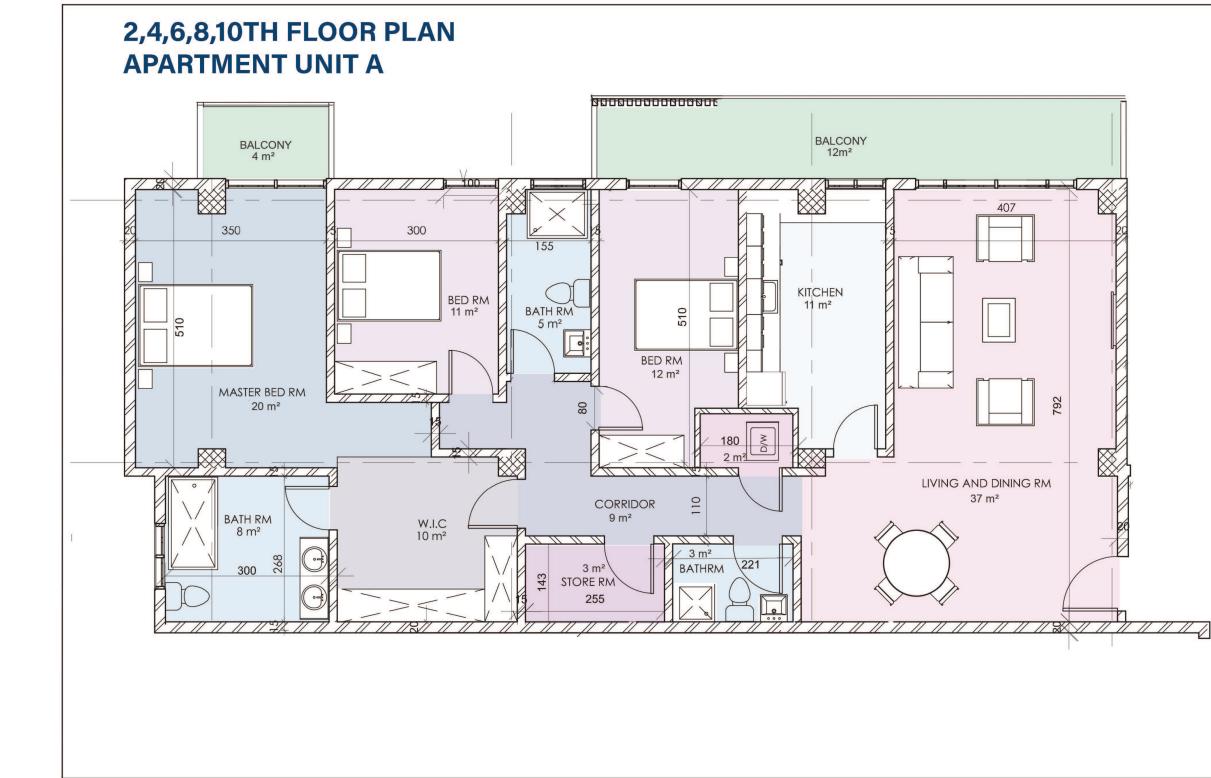

### 2,4,6,8,10TH FLOOR PLAN **APARTMENT UNIT B**

**BATH RM** 

**BED RM** 

CORRIDOR

**KITCHEN** 

LIVING AND DINING RM

MASTER BED RM

SERVICE RM

STORE

W.I.C